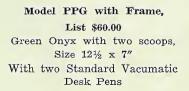

Model FFG, List \$45.00 Green Onyx. Size 12 x 6" With two Standard Vacumatic Desk Pens

Model FFM, List \$35.00 Italian Marble

Clockend, List \$15.00 Black Marblette with Chrome Trim Size 7 x 2<sup>1</sup>/<sub>2</sub>" With Junior Vacumatic Desk Pen